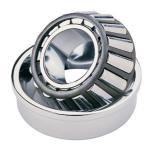

## JM 716649 / JM 716610-TIMKEN KONISK RULLELEJE KOMPLET TOMMEMÅL

High quality tapered roller bearing in metric dimensions from the worlds leading manufacturer Timken. The tapered roller bearing was invented by Henry Timken was uniquely designed to manage both thrust and radial loads and have continously been improved to perfection by the company, now offering the widest range in the world. As an undisputed world number one Timken offers several performance enhancing features such as customized geometries, engineered surfaces and market leading hardening methods